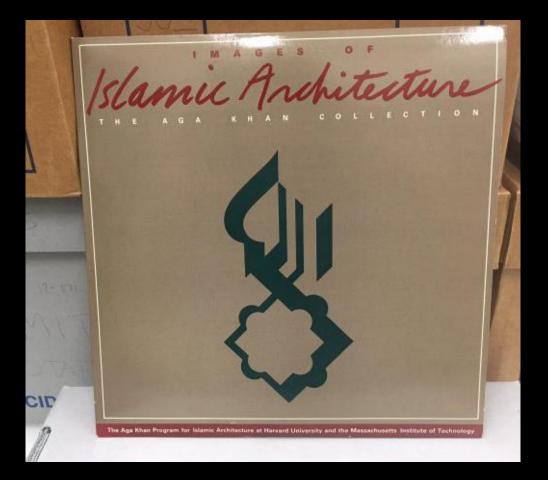

# Islamic Architecture

The Aga Khan Program for Islamic Architecture, administered jointly by Harvard University and the Massachusetts Institute of Technology, was established in 1979 to promote research and teaching in Islamic art, architecture, and urbanism through a gift provided by His Highness the Aga Khan to each institution. As part of the Program, Documentation Centers were created at Harvard and MIT to develop specialized library collections and disseminate information about the history of Islamic architecture and contemporary design in the Islamic world. To aid the centers in these tasks, projects using computer and optical disc technologies were initiated; one of the products was the videodisc, Images of Islamic Architecture.

The collection on the videodisc is a unique assembly of more than thirty thousand images from the past and present of Islamic architecture. To compile this material the project drew on the Program's own visual repository, the teaching collections of the Fine Arts Library, Harvard and the Rotch Library, MIT, as well as contributions from donors.

The videodisc has been designed as part of the Images System, a computerized system for storage and retrieval of indexed images. For those interested in perusing the collection manually, the videodisc can be used independent of the computer.