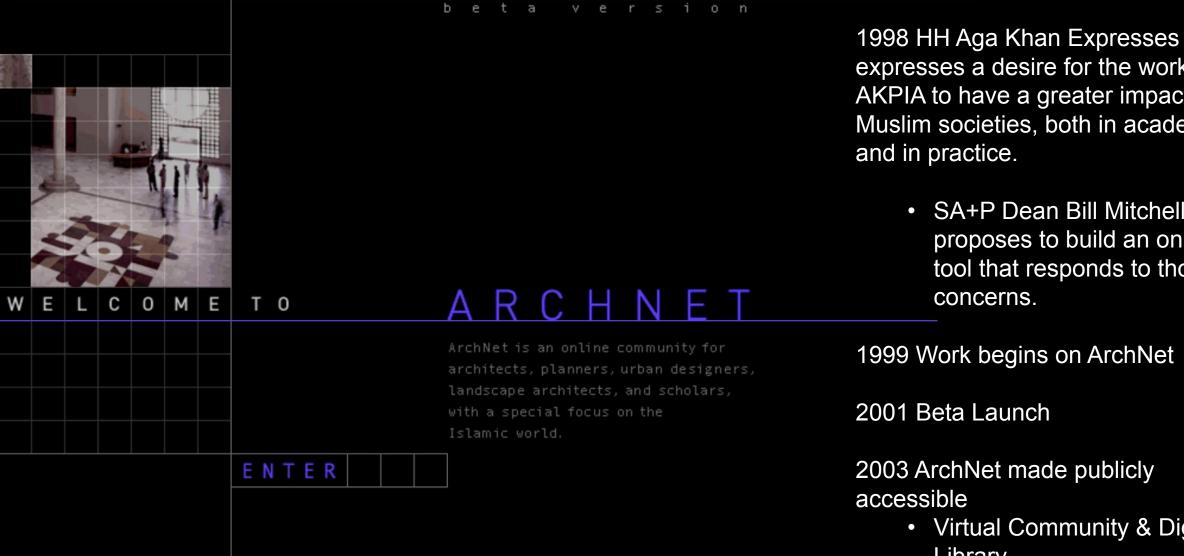

# ARCHNET 3.0

Redeveloping a platform for greater accessibility and compatibility

Michael A. Toler, Ph.D. Archnet Content Manager, AKDC@MIT

May 19, 2021

<u>MELCom International Online Conference</u>