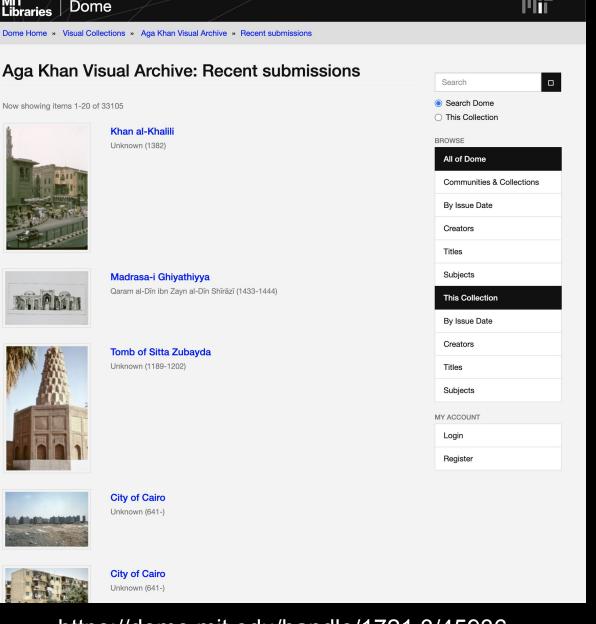

# A Brief History of ARCHNET

1979 Establishment of the Aga Khan Program for Islamic Architecture at MIT and Harvard (AKPIA)

- Established through a gift provided by His Highness the Aga Khan to each institution.
- Documentation Centers created at Harvard and MIT to develop specialized library collections and to disseminate information about the history of Islamic architecture and contemporary design in the Islamic world
  - Publications, conferences, seminars, research travel grants, etc.
  - At MIT grantees had to provide copies of images to the Documentation Center
    - Aga Khan Visual Archive Currently available on MIT DOME, with selections on Archnet