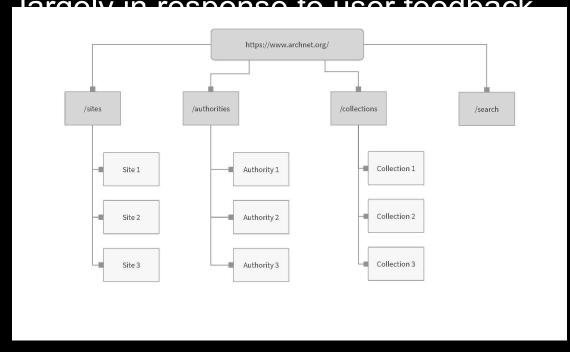

me too large to be delivered efficiently by the current configuration of backend software and hosting servers
- Upgrades and changes to the design were becoming increasingly costly and time-consuming, due to factors above
- Most importantly....

# ACCESSIBILITY

- Closer, if not total, compliance with W3C Accessibility Guidelines
- Friendlier to slower connections
- Friendlier to mobile devices
- Friendlier to users for whom English is not a first language

### **3AP**ALOGING INTERFACE **COMPLETE**

**Except for** 

- Minor tweaks
- Aesthetic adjustments



Programme Aga Khan Award winner

Flag for review





# 2 MANCEMENTS (in no particular order)

- Brings the platform up to date with latest technology
  - No significant changes to data structure
  - Significant changes to navigation,



## 3.0 ENHANCEMENTS (in no particular order)

Mobile first development









## 20 ENHANCEMENTS (in no particular order)

- Faster response time
  - Less wait time
  - Fewer failed searches
  - Responsive even on slower connections
    - Important, because our largest user groups are in places with poor connections
- Easier to navigate, easier to search
- Multilingual search
- capabilities may launch with 3.0 or in 3.x)
- Mobile-friendly (location-based Claser compliance with M2C



### 30 SCHEDULE

- This summer-Soft Launch. Testers needed!
- Two months during which both sites will be live, but new content added only to the new platform.
- 3.0 Live by the start of the academic year!
- No significant interruption in cataloging or content development!



### **Future Developments (Deve