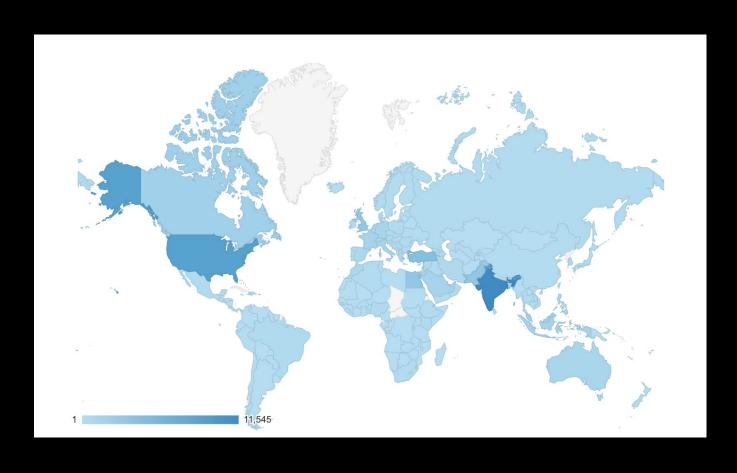

oth in terms of subject matter and metadata standards.
- All components beyond the digtal library are removed.
- Replaces hyperlinked click through structure with a search.
- Introduces new visual learning components.



(By default, the collections page shows all major collections in random order. Clicking the category shows an alphabetized list for that category only.)

# Published records (as of May 18, 2021)

- 8,510 Sites
- 9,561 Publications or Files (PDF, CAD, etc.)
- 1,115 Authorities (persons, companies, cities)
- 124,835 Images
- 594 Media (video and audio)
- Files in 22 languages
  - 7848 in English
  - 1585 in Arabic

### Archnet is

- The largest freely accessible library of its kind
- Visited by users from virtually every country or territory in the world on a monthly basis



# So why rebuild?

## Why rebuild?

- Address a technology deficit. Some of backend software was reaching End of Life
- Database and its associated assets had become too large to be delivered efficiently by the current configuration of backend software and hosting servers
- Upgrades and changes to the design were becoming increasingly costly and time-consuming, due to factors above
- Most importantly....

# ACCESSIBILITY

- Closer, if not total, compliance with W3C Accessibility Guidelines
- Friendlier to slower connections
- Friendlier to mobile devices
- Friendlier to users for whom English is not a first language

### **3AP**ALOGING INTERFACE **COMPLETE**

**Except for** 

- Minor tweaks
- Aesthetic adjustments



Programme Aga Khan Award winner

Flag for review





# 2 MANCEMENTS (i