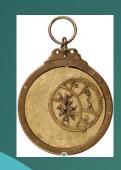

#### Materials

Al-Qur'an al-Karīm
The Holy Qur'an
Arabian Peninsula, 1st century AH/7th century CE

Brass Astrolabe Al-Andalus, c. 1200s CE Diameter 13 cm

Al-Qur'an al-Karīm The Holy Qur'an North Africa, 240 - 340 AH/850 - 950 CE