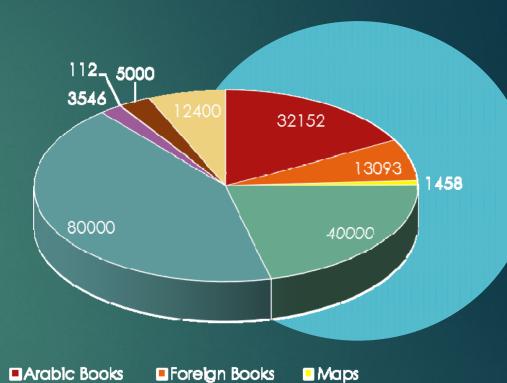

### **Qatar National Library**

Inauguration: 17 April 2018

Holdings by end 2018: 875.000 volumes, 380.000 e-books, 60.000 journals