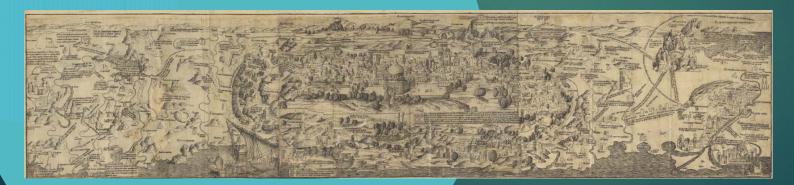

Sexta Asiae Tabula Sixth Map of Asia Claudius Ptolemy (d. c. 170 CE) and Konrad Sweynheim, engraver (d. 1477) Copperplate engraving, Arnold Buckinck, Rome. 1478

Calligraphic Embroidery from the Kiswa of the Kaaba Egypt, early to mid-1920s Calligrapher: 'Abd Allah al-Zuhdi (d. 1879)