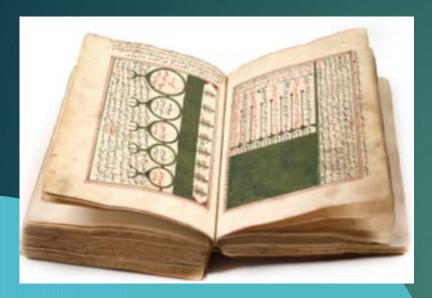

#### Materials

Al-Qur'an al-Karīm
The Holy Qur'an
Arabian Peninsula, 1st century AH/7th century CE

Brass Astrolabe Al-Andalus, c. 1200s CE Diameter 13 cm

Al-Qur'an al-Karīm The Holy Qur'an North Africa, 240 - 340 AH/850 - 950 CE