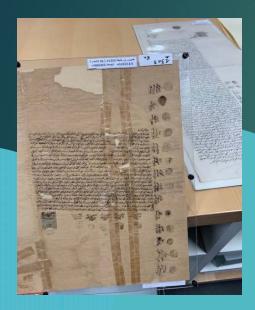

## Heritage Library

Manuscripts

\_ournals

■ Archival material ■ Photographs

• Qatar Archive

■3D-Objects

#### Materials

Al-Qur'an al-Karīm
The Holy Qur'an
Arabian Peninsula, 1st century AH/7th century CE

Brass Astrolabe Al-Andalus, c. 1200s CE Diameter 13 cm

Al-Qur'an al-Karīm The Holy Qur'an North Africa, 240 - 340 AH/850 - 950 CE