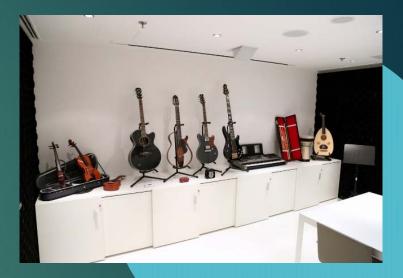

#### Services

- Generous opening hours: Sun-Thu 8 am 8 pm,
   Fri 4 pm 8 pm.
- Free membership for all Qatar residents
- Reading and study spaces.
- Public computers.
- Guided tours.
- Assistive technology space for people with disabilities (scanning pens with headphones, ergonomic keyboards and mice, braille keyboards, and portable electronic magnifiers.
- Innovation Stations with free access to a 3D printing and scanning section, recording studio and videography / photography room with equipment for digital design, musical instruments and recording equipment, virtual reality accessories, do-it-yourself (DIY) electronics, and other makerspaces.
- Interlibrary Loan/Document Delivery Service.
- Digitization services.
- Preservation and conservation services.