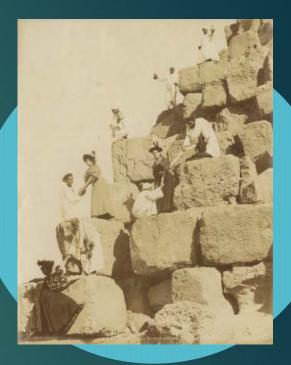

Autograph Letter from T.E. Lawrence to General Sir Gilbert Clayton Thomas Edward Lawrence (d. 1935) Miranshah (Pakistan), 9 October 1928

Arab scene Climbing the Great Pyramid Adelphoi Zangaki (active between 1870 and 1890) Albumen print, approximately 1880