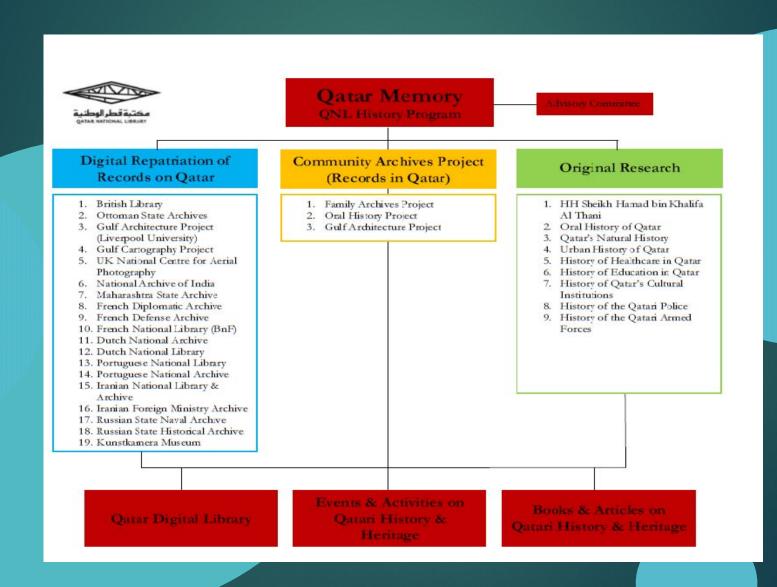

|  |  |  |  |  |

## **Qatar Digital Library**



a vast archive featuring the cultural and historical heritage of the Gulf and wider region freely available online for the first time. It includes archives, maps, manuscripts, sound recordings, photographs and much more, complete with contextualized explanatory notes and links, in both **English and Arabic**.









an accurate and authoritative account of the history of Qatar



### Family Archives Project



collecting, archiving, preservation and online publication of Qatar's most prominent families' archives









الصداله الذي أحل البيع وحرم الربا والصلاة والسلام طي سيدنا محمد وآله النجبا أما بعد فقد باعت الحرة المخدرة الطاهرة الحاجبة مريم بنت المرحوم إبراهيم وكونها في حالة تصح منها جميع الأقارير والاعترافات الشر عية من جناب المكرم الاواه محمد عبدالله عبدالرحمن اصيلا عن نفسه ووكالةً وولاية عن أو لاد عمه القاصرين وهم عبدالله و اختيه وهما لطيفه وميريه أو لاد المرحوم الحاج احمد عبدالرحمن البيت المعلوم الواقع في ابي شهر الكائن بمحلة العرب المنتقل اليها بالشراء من الرحومة الحاجبة سنه بنت المرحوم الحاج مير علي المحدود بحدود اربعه جامعه مانعه قبلة الطريق وشمالاً كذلك وشرقا بيت ورثة المرحوم الحاج جاسم سلطان وجنوبا بيت عبدالرسول الكازراني وبيت محمد جاسم وهو قد اشتر