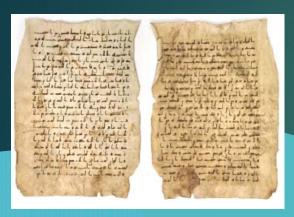

#### Materials

Al-Qur'an al-Karīm
The Holy Qur'an
Arabian Peninsula, 1st century AH/7th century CE

Brass Astrolabe Al-Andalus, c. 1200s CE Diameter 13 cm

Al-Qur'an al-Karīm The Holy Qur'an North Africa, 240 - 340 AH/850 - 950 CE