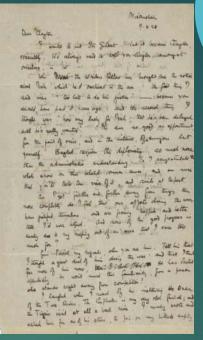

Autograph Letter from T.E. Lawrence to General Sir Gilbert Clayton Thomas Edward Lawrence (d. 1935) Miranshah (Pakistan), 9 October 1928

Arab scene Climbing the Great Pyramid Adelphoi Zangaki (active between 1870 and 1890) Albumen print, approximately 1880