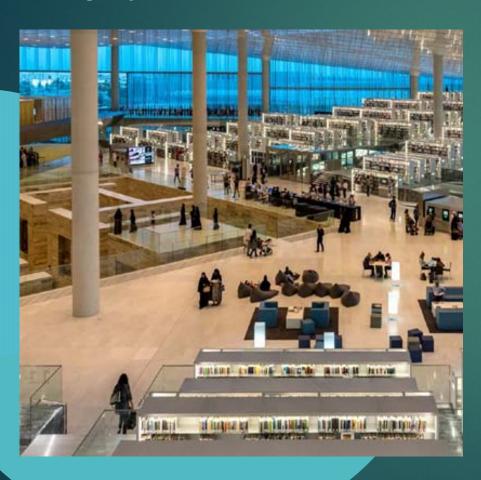

# <sub>02</sub> Functions

- National Library with legal deposit functions
- Public Library
- Academic Library
- Children's Library
- Heritage Library (i.e. Special Collections)
- Cultural Center (ca 80 events monthly)
- IFLA Preservation and Conservation Center (PAC) for Arab Countries

#### Services

- Generous opening hours: Sun-Thu 8 am 8 pm,
   Fri 4 pm 8 pm.
- Free membership for all Qatar residents
- Reading and study spaces.
- Public computers.
- Guided tours.
- Assistive technology space for people with disabilities (scanning pens with headphones, ergonomic keyboards and mice, braille keyboards, and portable electronic magnifiers.
- Innovation Stations with free access to a 3D printing and scanning section, recording studio and videography / photography room with equipment for digital design, musical instruments and recording equipment, virtual reality accessories, do-it-yourself (DIY) electronics, and other makerspaces.
- Interlibrary Loan/Document Delivery Service.
- Digitization services.
- Preservation and conservation services.