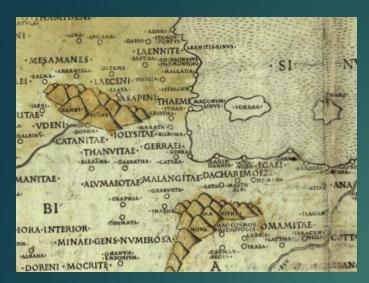

Sexta Asiae Tabula Sixth Map of Asia Claudius Ptolemy (d. c. 170 CE) and Konrad Sweynheim, engraver (d. 1477) Copperplate engraving, Arnold Buckinck, Rome. 1478

Calligraphic Embroidery from the Kiswa of the Kaaba Egypt, early to mid-1920s Calligrapher: 'Abd Allah al-Zuhdi (d. 1879)