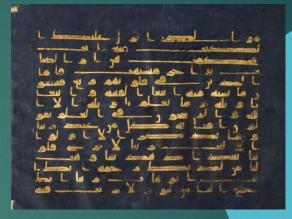

#### Materials

Al-Qur'an al-Karīm
The Holy Qur'an
Arabian Peninsula, 1st century AH/7th century CE

Brass Astrolabe Al-Andalus, c. 1200s CE Diameter 13 cm

Al-Qur'an al-Karīm The Holy Qur'an North Africa, 240 - 340 AH/850 - 950 CE