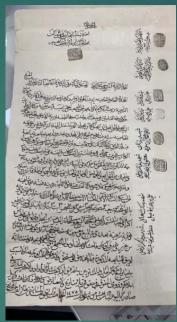

## Heritage Library

Manuscripts

\_ournals

■ Archival material ■ Photographs

• Qatar Archive

■3D-Objects

#### Materials

Al-Qur'an al-Karīm
The Holy Qur'an
Arabian Peninsula, 1st century AH/7th century CE

Brass Astrolabe Al-Andalus, c. 1200s CE Diameter 13 cm

Al-Qur'an al-Karīm The Holy Qur'an North Africa, 240 - 340 AH/850 - 950 CE